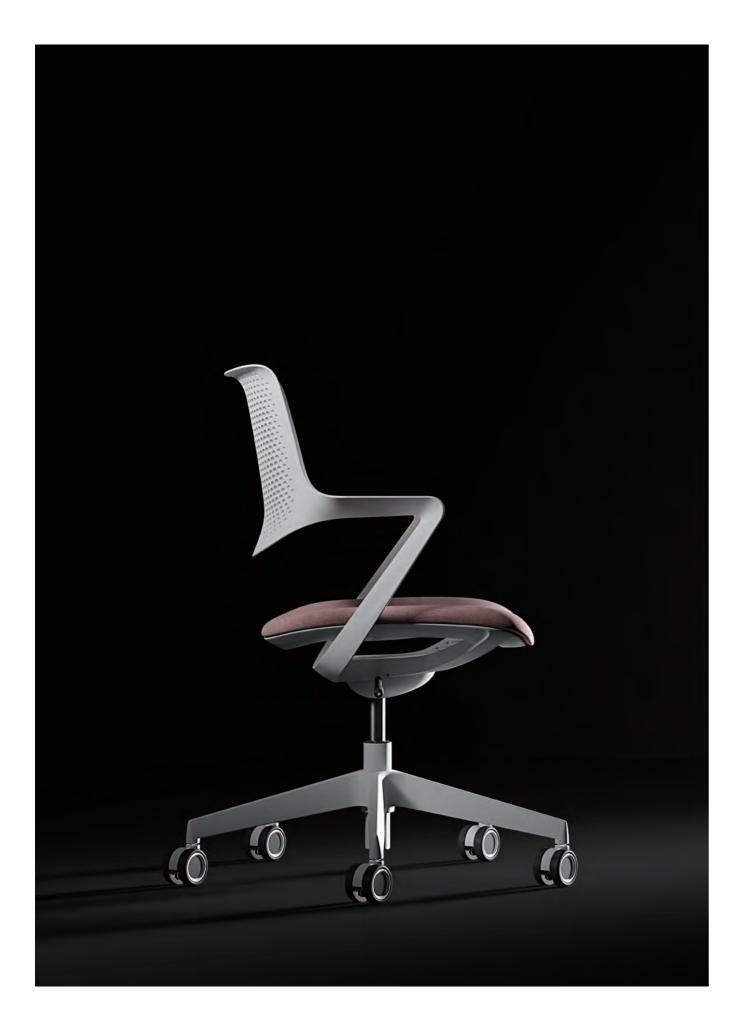

#### **BALANCE & RELAX**

This ergonomic chair supports you in various positions. Excellent design alows the pelvis to move forward naturaly and spine into a balanced position. The upper body is supported for the best natural position, you expirience the balance.

Studies have shown that traditional "right-angle" sitting can lead to poor back support, weaken major muscle groups, and ultimately lead to a variety of lifestyle ailments. The most effective pose for sedentary people is to create an open angle between the thighs and torso, with the hips as a fulcrum. This rotates the pelvis forward until the spine reaches its natural balance.