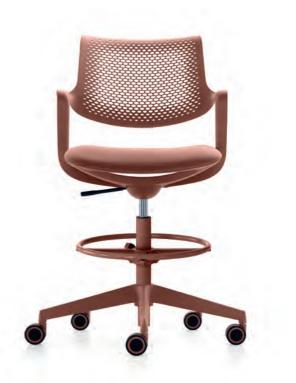

rience the balance.

Studies have shown that traditional "right-angle" sitting can lead to poor back support, weaken major muscle groups, and ultimately lead to a variety of lifestyle ailments. The most effective pose for sedentary people is to create an open angle between the thighs and torso, with the hips as a fulcrum. This rotates the pelvis forward until the spine reaches its natural balance.













# Succinct DESIGN











►V14 High Chair



Projectchair

### Stylish prime elegant, concise ingenious

With flexible adjustment of angle, the design strives for maximum comfort; ergonomically curved shape make it ideal for user to get relaxed in a shortest period of time.

Meticulous craftsmanship, in which every part is finely selected, ensures high standard and high quality.







### Concise design, pleasant atmosphere

Perfect products are precious because of creative ideas. Flexible and adjustable designs are in accordance with ergonomie theory, and fully save the limited office space, representing modern office and management concepts.



▶ V14







Swatches



Plastic Color Card





► V14 - 3







De Volger 13A 1483 GA De Rijp Nederland

info@projectchair.nl projectchair.nl

T +31 (0)85 87 69 486