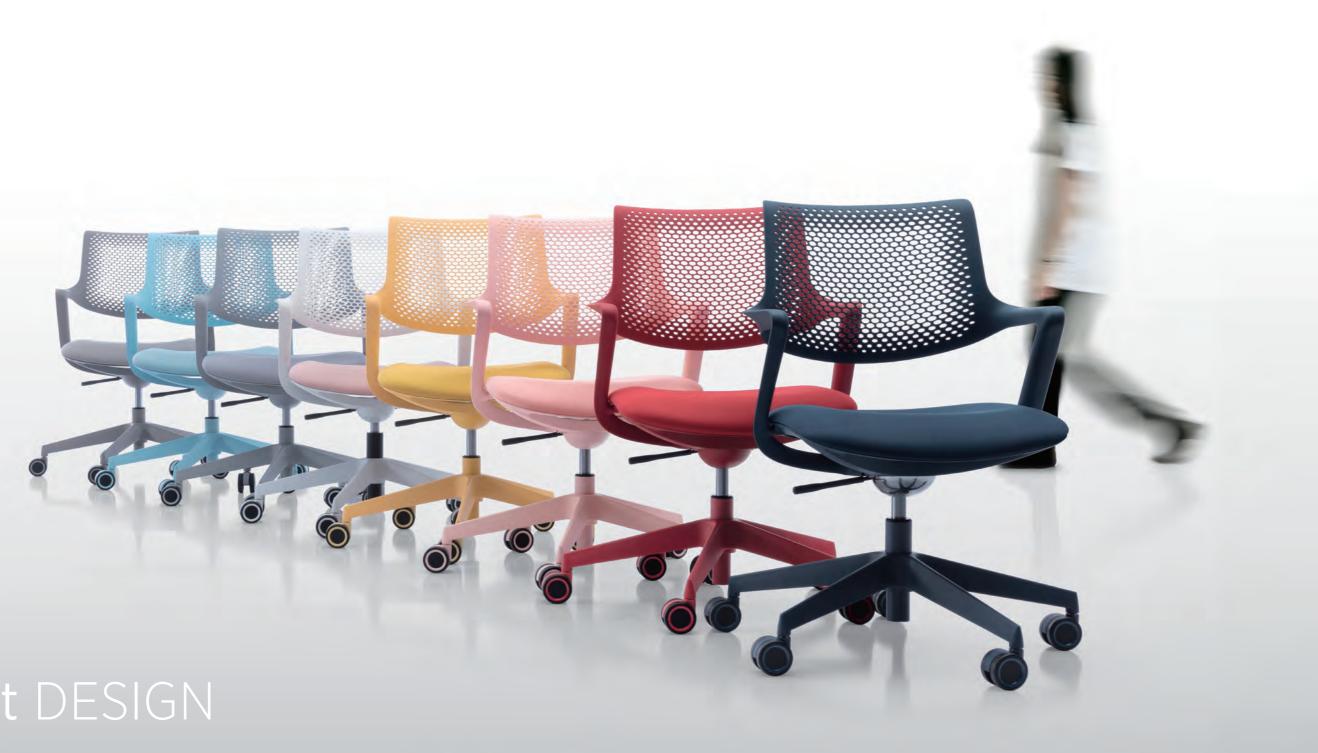

CONCISE INGENIOUS STYLISH PRIME ELEGANT

Plain and noble, simple and inspiring Simple and plain lines, honest and square shape, smooth and in 11 colors, the movement let you feel relaxt even in the tension of work.