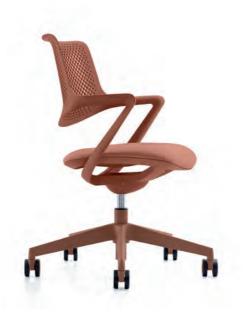

#### **BALANCE & RELAX**

This ergonomic chair supports you in various positions. Excellent design alows the pelvis to move forward naturaly and spine into a balanced position. The upper body is supported for the best natural position, you expirience the balance.

Studies have shown that traditional "right-angle" sitting can lead to poor back support, weaken major muscle groups, and ultimately lead to a variety of lifestyle ailments. The most effective pose for sedentary people is to create an open angle between the thighs and torso, with the hips as a fulcrum. This rotates the pelvis forward until the spine reaches its natural balance.