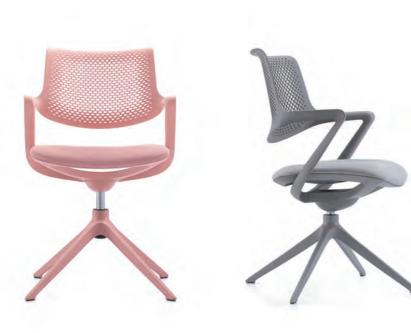

# Succinct DESIGN

►V14 High Chair

Projectchair

### Stylish prime elegant, concise ingenious

With flexible adjustment of angle, the design strives for maximum comfort; ergonomically curved shape make it ideal for user to get relaxed in a shortest period of time.