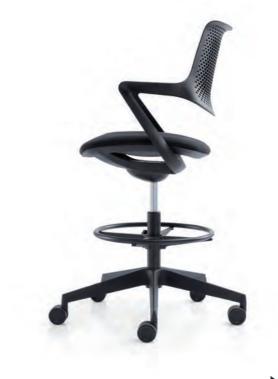

the simple city sense, relaxing, bright, with personalized environment that is cool, professional and reliable.



#### **BALANCE & RELAX**

This ergonomic chair supports you in various positions. Excellent design alows the pelvis to move forward naturaly and spine into a balanced position. The upper body is supported for the best natural position, you expirience the balance.

Studies have shown that traditional "right-angle" sitting can lead to poor back support, weaken major muscle groups, and ultimately lead to a variety of lifestyle ailments. The most effective pose for sedentary people is to create an open angle between the thighs and torso, with the hips as a fulcrum. This rotates the pelvis forward until the spine reaches its natural balance.













# Succinct DESIGN











►V14 High Chair



Projectchair

### Stylish prime elegant, concise ingenious

With flexible adjustment of angle, the design strives for maximum comfort; ergonomically curved shape make it ideal for user to get relaxed in a shortest period of time.

Meticulous craftsmanship, in which every part is finely selected, ensures high standard and high quality.







### Concise design, pleasant atmosphere

Perfect products are precious because of creative ideas. Flexible and adjustable designs are in accordance with ergonomie theory, and fully save the limited office space, representing modern office and management concepts.



▶ V14







Swatches



Plastic Color Card





► V14 - 3







De Volger 13A 1483 GA De Rijp Nederland

info@projectchair.nl projectchair.nl

T +31 (0)85 87 69 486