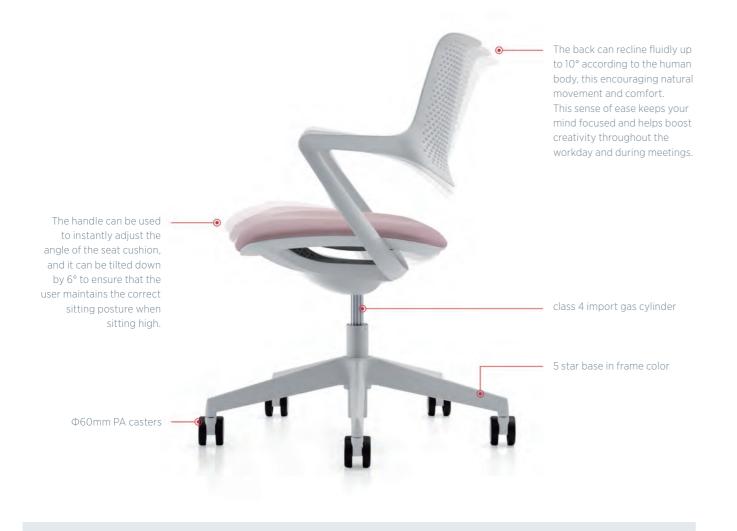

#### **BALANCE & RELAX**

This ergonomic chair supports you in various positions. Excellent design alows the pelvis to move forward naturaly and spine into a balanced position. The upper body is supported for the best natural position, you expirience the balance.

Studies have shown that traditional "right-angle" sitting can lead to poor back support, weaken major muscle groups, and ultimately lead to a variety of lifestyle ailments. The most effective pose for sedentary people is to create an open angle between the thighs and torso, with the hips as a fulcrum. This rotates the pelvis forward until the spine reaches its natural balance.

### Stylish prime elegant, concise ingenious

With flexible adjustment of angle, the design strives for maximum comfort; ergonomically curved shape make it ideal for user to get relaxed in a shortest period of time.

Meticulous craftsmanship, in which every part is finely selected, ensures high standard and high quality.