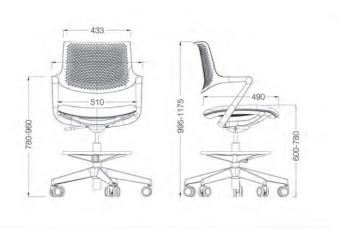

#### **BALANCE & RELAX**

This ergonomic chair supports you in various positions. Excellent design alows the pelvis to move forward naturaly and spine into a balanced position. The upper body is supported for the best natural position, you expirience the balance.

Studies have shown that traditional "right-angle" sitting can lead to poor back support, weaken major muscle groups, and ultimately lead to a variety of lifestyle ailments. The most effective pose for sedentary people is to create an open angle between the thighs and torso, with the hips as a fulcrum. This rotates the pelvis forward until the spine reaches its natural balance.