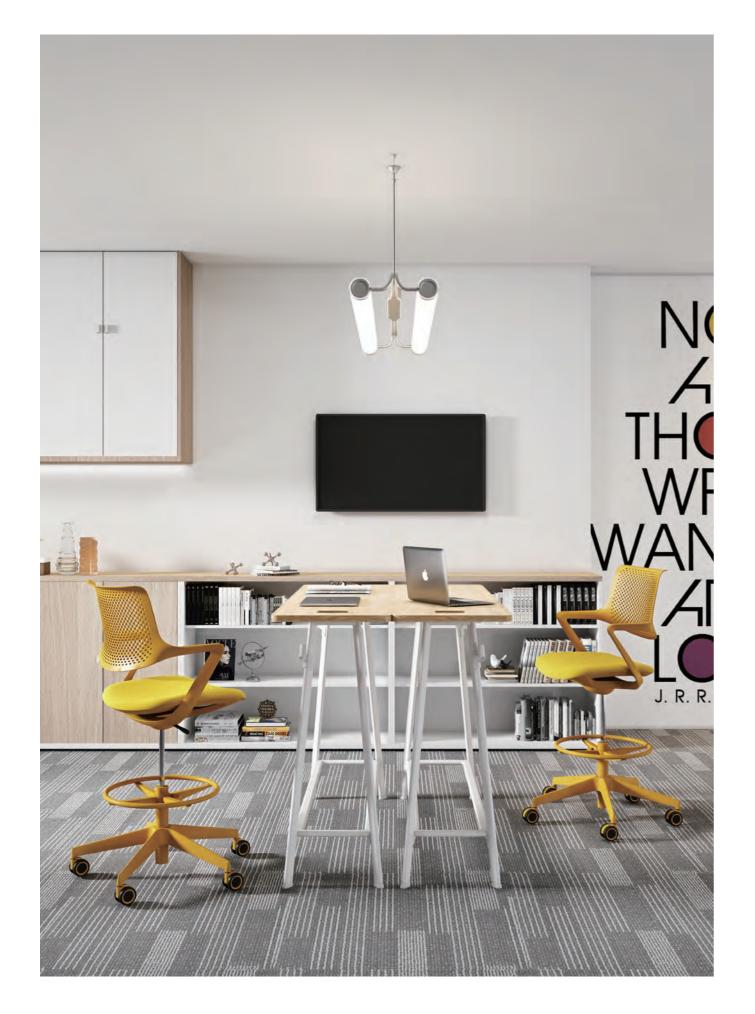

s the simple city sense, relaxing, bright, with personalized environment that is cool, professional and reliable.



#### **BALANCE & RELAX**

This ergonomic chair supports you in various positions. Excellent design alows the pelvis to move forward naturaly and spine into a balanced position. The upper body is supported for the best natural position, you expirience the balance.

Studies have shown that traditional "right-angle" sitting can lead to poor back support, weaken major muscle groups, and ultimately lead to a variety of lifestyle ailments. The most effective pose for sedentary people is to create an open angle between the thighs and torso, with the hips as a fulcrum. This rotates the pelvis forward until the spine reaches its natural balance.













# Succinct DESIGN











►V14 High Chair



Projectchair

### Stylish prime elegant, concise ingenious

With flexible adjustment of angle, the design strives for maximum comfort; ergonomically curved shape make it ideal for user to get relaxed in a shortest period of time.

Meticulous craftsmanship, in which every part is finely selected, ensures high standard and high quality.







### Concise design, pleasant atmosphere

Perfect products are precious because of creative ideas. Flexible and adjustable designs are in accordance with ergonomie theory, and fully save the limited office space, representing modern office and management concepts.



▶ V14







Swatches



Plastic Color Card





► V14 - 3







De Volger 13A 1483 GA De Rijp Nederland

info@projectchair.nl projectchair.nl

T +31 (0)85 87 69 486