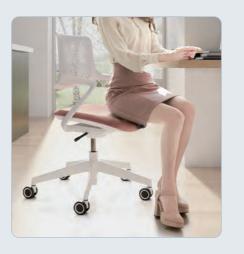

#### **BALANCE & RELAX**

This ergonomic chair supports you in various positions. Excellent design alows the pelvis to move forward naturaly and spine into a balanced position. The upper body is supported for the best natural position, you expirience the balance.

Studies have shown that traditional "right-angle" sitting can lead to poor back support, weaken major muscle groups, and ultimately lead to a variety of lifestyle ailments. The most effective pose for sedentary people is to create an open angle between the thighs and torso, with the hips as a fulcrum. This rotates the pelvis forward until the spine reaches its natural balance.